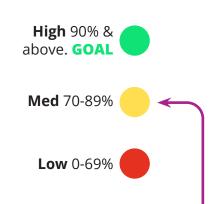

It's important to understand that the percentages displayed are based only on your time entries that have been PAID in the last 30 days. Your percentages are updated every Saturday.

Remember, unpaid entries are not counted. You can see details about all your shifts so you can work on making improvements to reach the goal of at least 90% perfect EVV shifts.