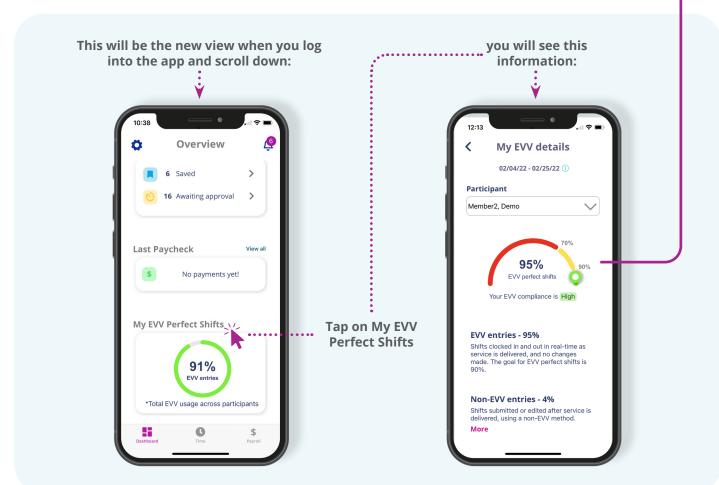

## PPL IS EXCITED TO SHARE A NEW TIME4CARE™ FEATURE.

You can now view EVV usage on your dashboard!

This feature has been added to help you understand if you are using EVV correctly. We want you to have perfect EVV shifts. A perfect EVV shift is one in which you have clocked in and out at the beginning and end of your shift, without any edits.

It's important to understand that the percentages displayed are based only on your time entries that have been PAID in the last 30 days. Your percentages are updated every Saturday.

Remember, unpaid entries are not counted. You can see details about all your shifts so you can work on making improvements to reach the goal of at least 90% perfect EVV shifts.